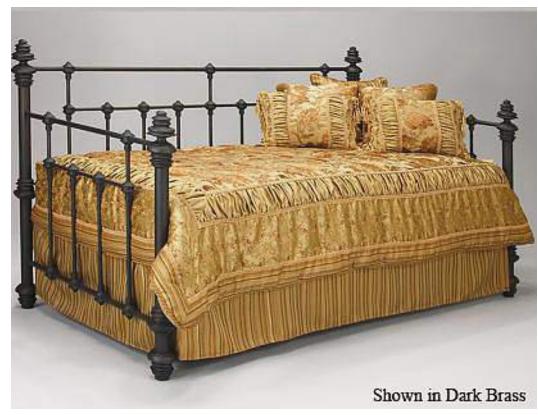

## Beds with Birds / Bird Beds USA

DBA: Factory Direct Furniture Catalog Service

www.bedswithbirds.com, www.ggdirectfurniture.com

Mailbox: PMB #192, 1750 30th St., Suite 1, Boulder, CO 80301-1036

Office: 516 Ridge View Dr., Louisville, CO 80027-3265

Gillian Gardner, Office: 303 665-2596, Fax: 303 926-2607

E-mail: ggdirect@yahoo.com

BELOW ARE DAYBEDS THAT CAN HAVE AS MANY OR AS FEW BIRDS AS YOU LIKE, AND CAN BE IN ANY FINISH SHOWN ON THE **BEDSWITHBIRDS.COM** WEBSITE. THE OPTIONAL TRUNDLE WILL ROLL OUT AND POP-UP TO A NORMAL HEIGHT. PLEASE ASK FOR PRICING ON ANY THAT INTEREST YOU!



#ALLSN





#AVRY

Page 2 of 8



#CHLS



#CLBRN







#CSCD

Page 4 of 8



#DVNPRT



#DRAL



#LMBDI



#MONT



#PSDN



#SNMA

THIS PHOTO SHOWS THE #ARDL DAYBED WITH OUT A SKIRT SO YOU CAN SEE THE SPACE BELOW. A NEW DISTRESSED RED FINISH IS SHOWN. A BIT HARD TO TELL HERE, BUT THE HEADBOARD AND FOOTBOARD ARE THE SAME HEIGHT.:



PLEASE FEEL FREE TO CALL ANY TIME WITH QUESTIONS OR FOR PRICING. THANKS FOR YOUR INTEREST!

 ${\bf GILLIAN\ GARDNER, BEDSWITHBIRDS.COM}$ 

303 665-2596, EMAIL: GGDIRECT@YAHOO.COM