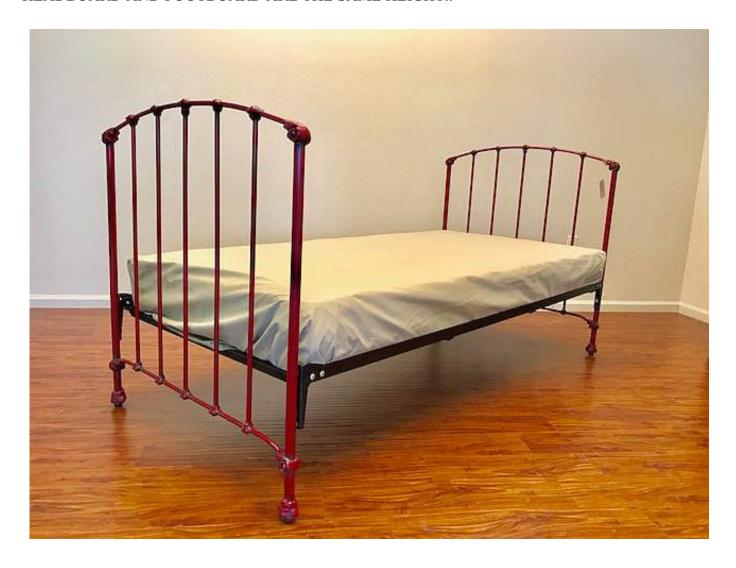

#DRAL

#LMBDI

#MONT

#PSDN

#SNMA

THIS PHOTO SHOWS THE #ARDL DAYBED WITH OUT A SKIRT SO YOU CAN SEE THE SPACE BELOW. A NEW DISTRESSED RED FINISH IS SHOWN. A BIT HARD TO TELL HERE, BUT THE HEADBOARD AND FOOTBOARD ARE THE SAME HEIGHT.: