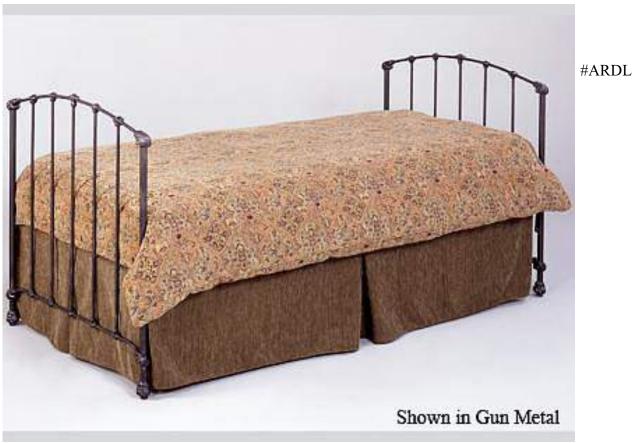

#DRAL

#LMBDI

#MONT

#PSDN

#SNMA

THIS PHOTO SHOWS THE #ARDL DAYBED WITH OUT A SKIRT SO YOU CAN SEE THE SPACE BELOW. A NEW DISTRESSED RED FINISH IS SHOWN. A BIT HARD TO TELL HERE, BUT THE HEADBOARD AND FOOTBOARD ARE THE SAME HEIGHT.: